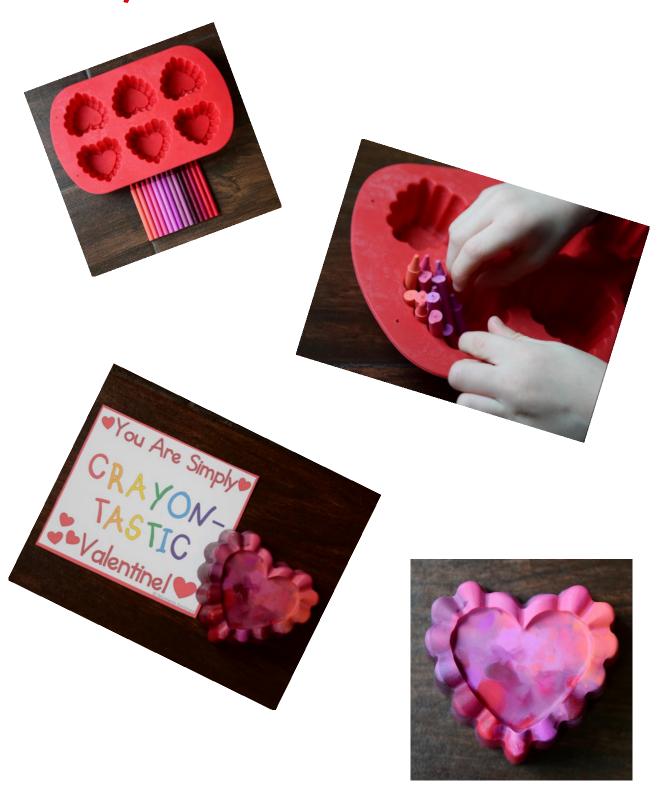

## Easy Crayon Valentines!

- These valentines are allergen friendly and fun for everyone!
- Perfect for classrooms where food is not allowed
- Comes with 4 different designs so you can choose the valentine that works best for you
  - 1 Empty space on front to attach crayon(s) and no to/from space to make them easy to pass out
  - 2 Large to/from space on front to personalize each valentine
  - 3 Large design on front allows you to attach crayon pack to the back and no to/from space to make them easy to pass out
  - 4 Large design on front allows you to attach crayon pack to back and from space allows you to add your child's name
- Choose from one of the 4 designs that follow for your valentines
- Simply add a pack of crayons or melt and mold crayons into a design and add them to the card
- Have your little sign his/her name (if you chose a design with a to/from spot)
- Pass out valentines!